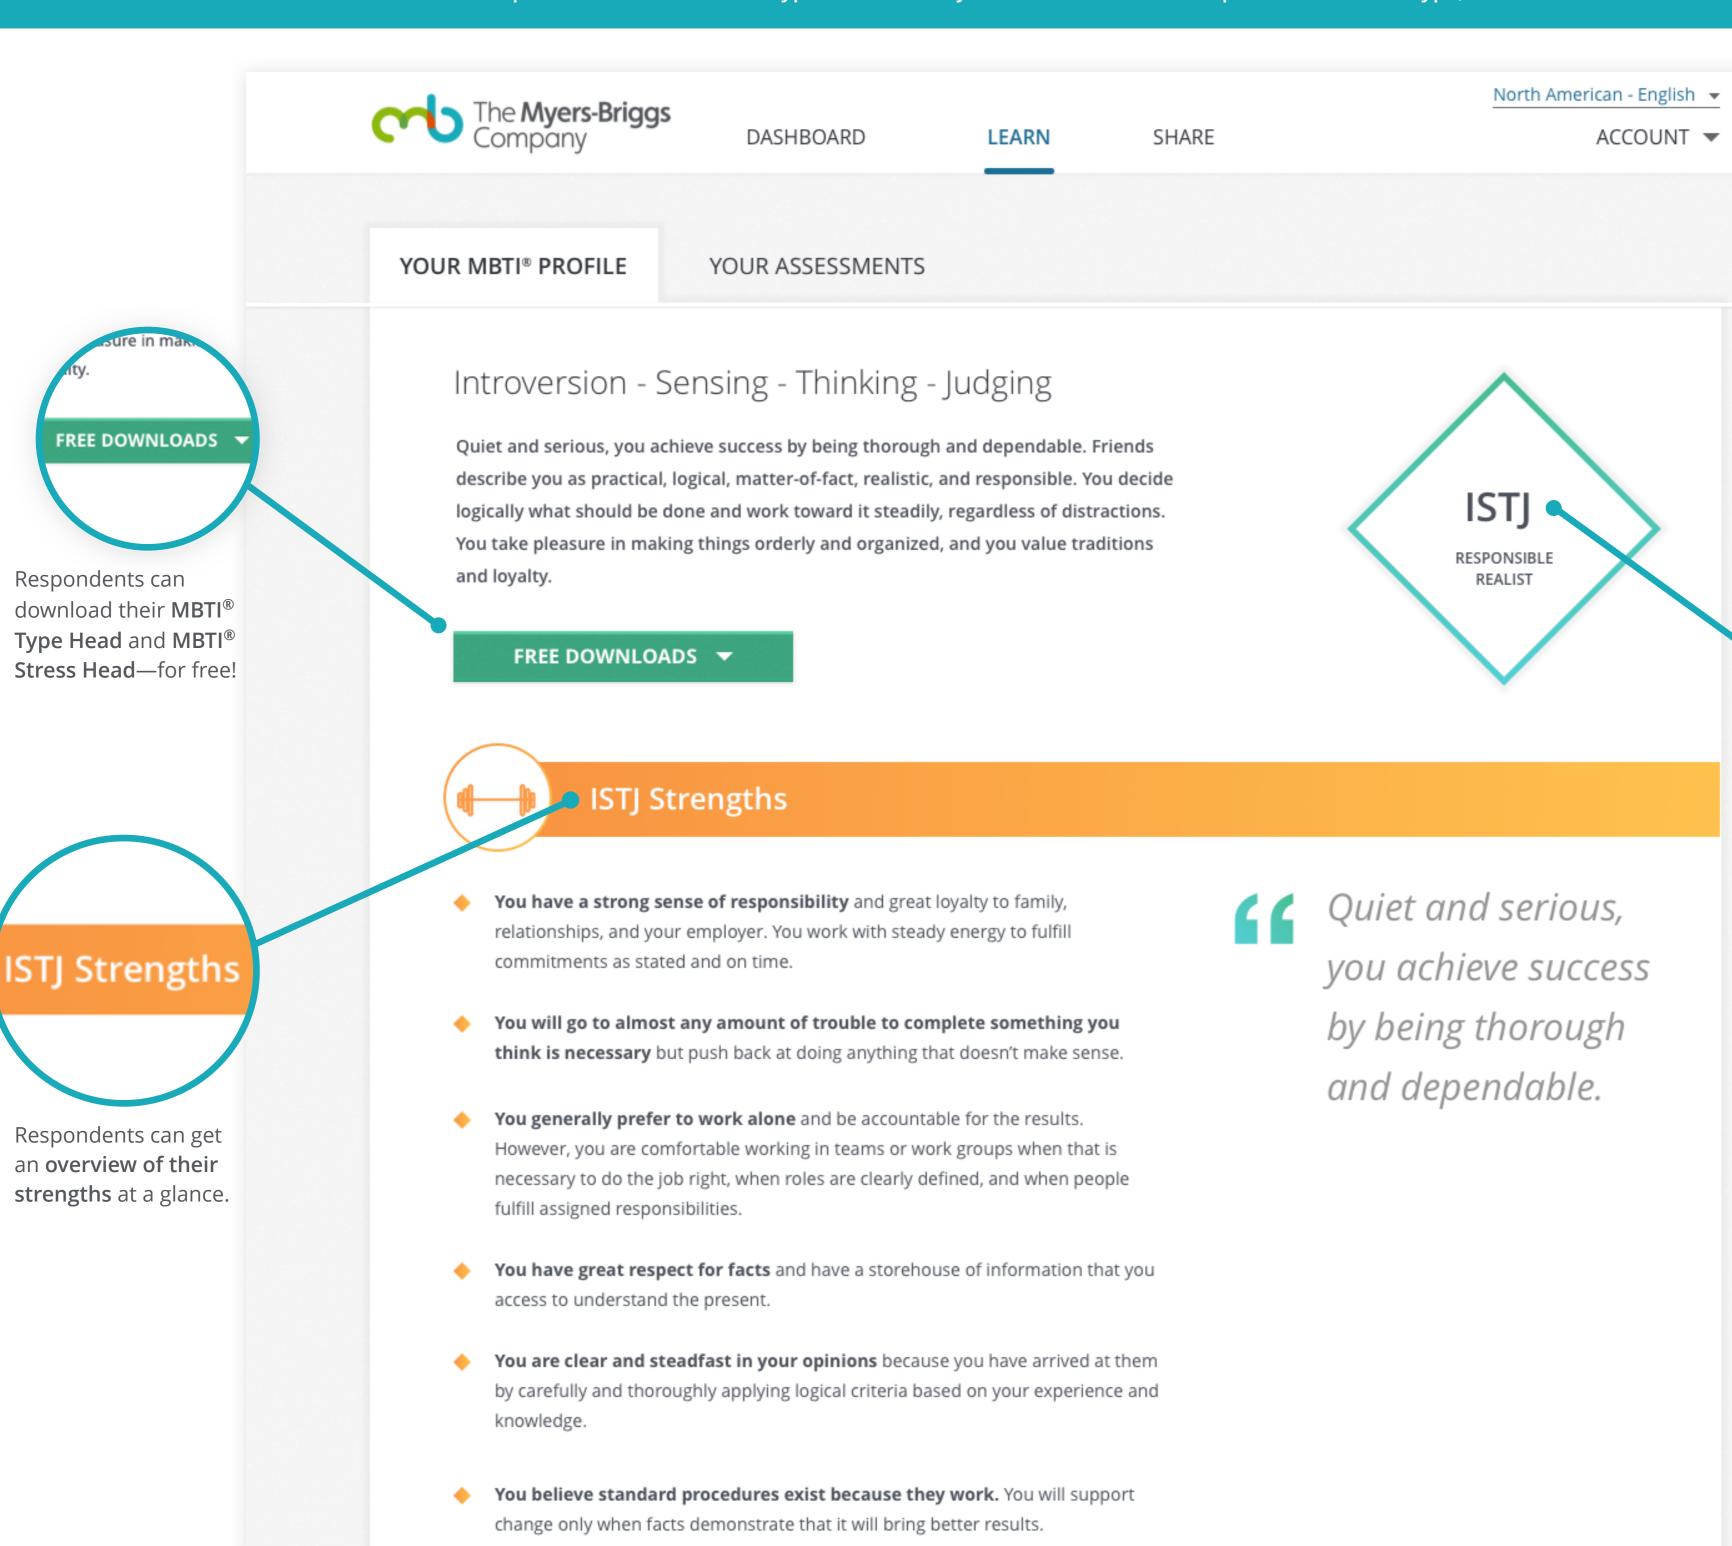

## Personalized Content Portal for MBTI® Global Reports

This personalized content portal is available for all MBTI® global reports. This content is available only if you add an MBTI® global report to your project and choose to add respondents' verified MBTI® type to Elevate. If you choose not to add respondents' verified type, this content will not be available.

READ LESS

Respondents have their own Elevate® account and can access this content by logging

ACCOUNT

in to it.

ISTJ

Respondents have access to their MBTI® type *after* they have gone through an interpretation and you have added their verified MBTI® type to Elevate®.